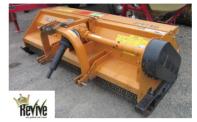

## **Quality Used Machinery**

Maxam 3300 \$5900

Maxam 3300 \$9700

Maxam 3300 \$12900

Maxam MXL250 + Wilter

Maxam 2500 Mower \$7800

Maxam 2130 Mower

Berti TSB250 Mulcher