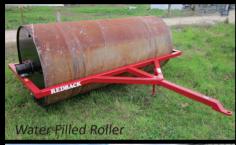

Nevada Pond Stirrer

Clough Postdriver

FencePro Sidemount \$6500

Giltrap Woodsplitter

3.0m Water Filled Roller

Redback 6m Harrows \$3900

Redback 5.0m Harrows \$7900

Bucket Suit Eurohitch \$1900