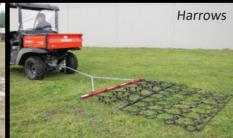

Nevada Pond Stirrer

Clough Postdriver

FencePro Sidemount \$6500

Giltrap Woodsplitter

3.0m Water Filled Roller

Redback 6m Harrows \$3900

Redback 5.0m Harrows \$7900

Bucket Suit Eurohitch \$1900

Hooper Super Giants \$5900

Redback 1.5m Harrow \$1130

Hooper 2.4m Harrows

3 Point Linkage Fork \$950

Walco 3.50 ATV Spreader From RRP \$4,625 Holds 280kg of Urea

Walco 6.75 ATV Spreader From RRP \$6,195 Holds 1/2 Tonne of Urea