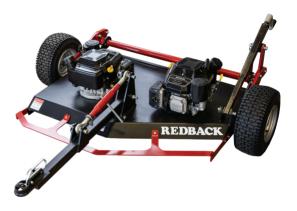

#### **Maxam Mowers**

Purchase a new Maxam mower in November and get 25 blades & 25 blade bolts FREE!

Hustler ScoopMax 1.8m Bucket Grab Removable sides From \$6590 to suit a range of loaders

Redback 1.2m Trailing Mower Multi postition wheels (back or side) and offset drawbar \$5995