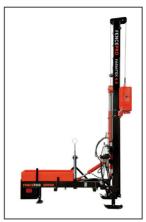

Klough 3.0m Cultivator \$3800 Hooper 1.5m Cultivator \$3350

Aitchison 5.5m Cultivator

Redback 4.6m Cultivator \$12900

Fence-Pro Farmtek Post Driver Fence-Pro Farmtek Post Diver Hyd Top Link & Side Tilt Special Price \$10,200