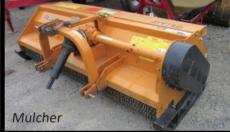

## **Quality Used Machinery**

Maxam 3300 \$5900

Maxam 3300 \$9700

Maxam 3300 \$12900

Maxam MXL250 + Wilter

Maxam 2500 Mower \$7800

Maxam 2130 Mower

Berti TSB250 Mulcher