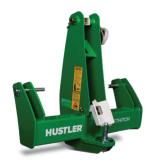

## 'NEED A HAND THIS SEASON? HUSTLER IS NZ FARMER'S PREFERRED CHOICE

- · HUGE 38mm pins with replaceable. greasable bushes
- · Will handle any size of round and square bale
- · Slim hands for closer stacking
- 3 position adjustable hands

- Great for round bales
- · Super compact design means bale is held close to the tractor
- Slim profile hands allow very close stacking
- **Excellent visability**

IN STOCK NOW

All common Hitches available! MX, P20, Euro & Telehandlers

SOFTHANDS LM100

From \$3590