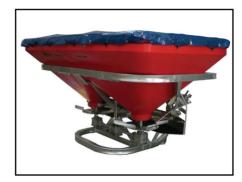

#### \$400 off all Walco Spreaders over \$4000 RRP

Walco 6.75 PTO Spreader \$4,605 Takes 1/2 Tonne Urea Shown with optional lid and hyd

Walco 12.75 PTO Spreader c/w Hard lid RRP \$8,590 Holds 1 Tonne of Urea

Walco T1300 Twinspinner Spreader PVC lid RRP \$13,435 Hyd Open & Shut

Redback 3.5m HD T&C Harrow \$5,920

Redback 1.5m ATV Harrow \$1,330

Redback 3.0m T&C Harrow \$2,630

Redback 3.0m 600 Offset Discs Near New - Special Price \$24,900