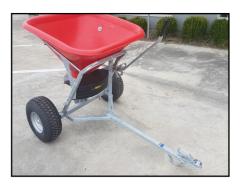

## **Quality Used Machinery**

Walco 4.8m Weedwiper \$3950

Walco 70 Causmag Spreader

Walco 350 ATV Spreader \$3200

Walco 1200L Fert Allspray

Aguirre Twin Spinner Spreader

₹75 point quality check **√**3 month warranty

Tow & Fert 1200L Sprayer

C-Dax 650L Spreader \$3900

Bertolini 650L Sprayer \$4800 Hustler 1150x12 Isobus Sprayer

Vicon Twin Spinner Spreader

APV 250 Aiseeder \$8000

Bertolini 850 x 12m Sprayer

Jacto 800L Sprayer