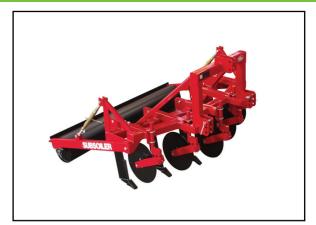

c/w 900mm Side Mount Special Price \$17,690

Rata 5 Leg Subsoiler c/w rear roller & skeiths - in stock \$13,800 Special Price \$12600.

Enjoy the benefits of the SaMASZ 2 Year Warranty:

**Eliminate Striping** with Excellent Blade Overlap.