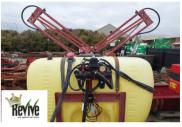

Rata 1.8m Silage Grab

3.0m Silage Stack Fork

Rabe Plough - offers

Hustler LX1150 x 12m 3 Section Elec on/off In Stock \$23,030

Hustler LX890 x 8m Sprayer In Stock \$12,970 Shown with other options

Hustler 1150 x 14m Sprayer 5 Section Autorate Induction Hopper \$39,350