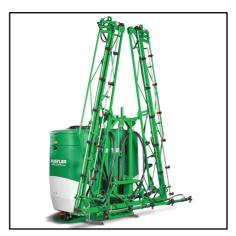

Tow & Fert 1200L Sprayer

C-Dax 650L Spreader \$3900

Bertolini 650L Sprayer \$4800 Hustler 1150x12 Isobus Sprayer

Vicon Twin Spinner Spreader

APV 250 Aiseeder \$8000

Bertolini 850 x 12m Sprayer

Jacto 800L Sprayer