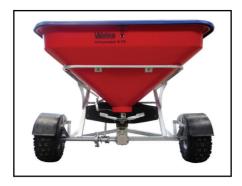

#### \$400 off all Walco Spreaders over \$4000 RRP

Walco 6.75 PTO Spreader \$4,605 Takes 1/2 Tonne Urea Shown with optional lid and hyd

Walco 12.75 PTO Spreader c/w Hard lid RRP \$8,590 Holds 1 Tonne of Urea

Walco T1300 Twinspinner Spreader PVC lid RRP \$13,435 Hyd Open & Shut

Redback 3.5m HD T&C Harrow \$5,920

Redback 1.5m ATV Harrow \$1,330

Redback 3.0m T&C Harrow \$2,630

Redback 3.0m 600 Offset Discs Near New - Special Price \$24,900