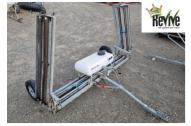

Hooper Super Giants \$5900

Redback 1.5m Harrow \$1130

Hooper 2.4m Harrows

3 Point Linkage Fork \$950

Walco 3.50 ATV Spreader From RRP \$4,625 Holds 280kg of Urea

Walco 6.75 ATV Spreader From RRP \$6,195 Holds 1/2 Tonne of Urea

Walco 1.75 PD ATV Spreader Special \$3,225 Optional Mudguards