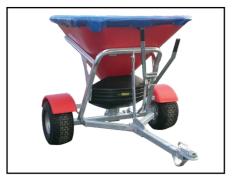

Hooper Super Giants \$5900

Redback 1.5m Harrow \$1130

Hooper 2.4m Harrows

3 Point Linkage Fork \$950

Walco 3.50 ATV Spreader From RRP \$4,625 Holds 280kg of Urea

Walco 6.75 ATV Spreader From RRP \$6,195 Holds 1/2 Tonne of Urea

Walco 1.75 PD ATV Spreader Special \$3,225 Optional Mudguards