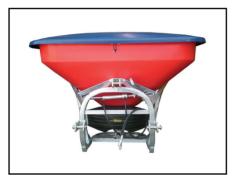

#### \$400 off all Walco Spreaders over \$4000 RRP

Walco 6.75 PTO Spreader \$4,605 Takes 1/2 Tonne Urea Shown with optional lid and hyd

Walco 12.75 PTO Spreader c/w Hard lid RRP \$8,590 Holds 1 Tonne of Urea

Walco T1300 Twinspinner Spreader PVC lid RRP \$13,435 Hyd Open & Shut

Redback 3.5m HD T&C Harrow \$5,920

Redback 1.5m ATV Harrow \$1,330

Redback 3.0m T&C Harrow \$2,630

Redback 3.0m 600 Offset Discs Near New - Special Price \$24,900