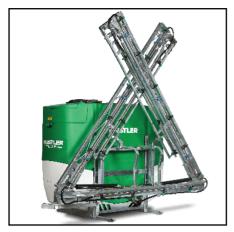

Rata 1.8m Silage Grab

3.0m Silage Stack Fork

Rabe Plough - offers

Hustler LX1150 x 12m 3 Section Elec on/off In Stock \$23,030

Hustler LX890 x 8m Sprayer In Stock \$12,970 Shown with other options

Hustler 1150 x 14m Sprayer 5 Section Autorate Induction Hopper \$39,350