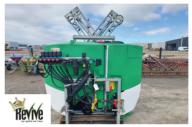

Rata 1.8m Silage Grab

3.0m Silage Stack Fork

Rabe Plough - offers

Hustler LX1150 x 12m 3 Section Elec on/off In Stock \$23,030

Hustler LX890 x 8m Sprayer In Stock \$12,970 Shown with other options

Hustler 1150 x 14m Sprayer 5 Section Autorate Induction Hopper \$39,350