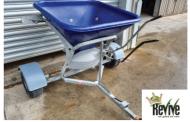

Hooper Super Giants \$5900

Redback 1.5m Harrow \$1130

Hooper 2.4m Harrows

3 Point Linkage Fork \$950

Walco 3.50 ATV Spreader From RRP \$4,625 Holds 280kg of Urea

Walco 6.75 ATV Spreader From RRP \$6,195 Holds 1/2 Tonne of Urea

Walco 1.75 PD ATV Spreader Special \$3,225 Optional Mudguards