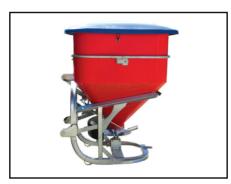

Hooper Super Giants \$5900

Redback 1.5m Harrow \$1130

Hooper 2.4m Harrows

3 Point Linkage Fork \$950

Walco 3.50 ATV Spreader From RRP \$4,625 Holds 280kg of Urea

Walco 6.75 ATV Spreader From RRP \$6,195 Holds 1/2 Tonne of Urea

Walco 1.75 PD ATV Spreader Special \$3,225 Optional Mudguards