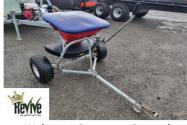

Hooper Super Giants \$5900

Redback 1.5m Harrow \$1130

Hooper 2.4m Harrows

3 Point Linkage Fork \$950

Walco 3.50 ATV Spreader From RRP \$4,625 Holds 280kg of Urea

Walco 6.75 ATV Spreader From RRP \$6,195 Holds 1/2 Tonne of Urea

Walco 1.75 PD ATV Spreader Special \$3,225 Optional Mudguards