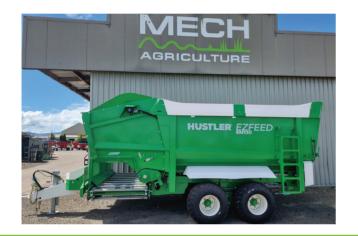

1/3 deposit (may include your trade)

GST 2nd Month
24 monthly payments @ 5.95% interest (subject to finance approval)

Hustler EZFEED SM130 with wireless scales RRP \$79970 + GST,

#### **Special Price \$75995 + GST**

Finance options avaiable to suit your cashflow. Contact us now!