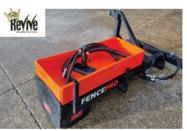

Nevada Pond Stirrer

Clough Postdriver

FencePro Sidemount \$6500

Giltrap Woodsplitter

3.0m Water Filled Roller

Redback 6m Harrows \$3900

Redback 5.0m Harrows \$7900

Bucket Suit Eurohitch \$1900