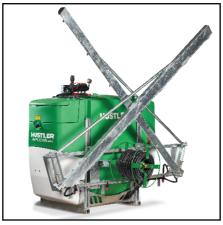

1/3 deposit (may include your trade)

GST 2nd Month
24 monthly payments @ 5.95% interest (subject to finance approval)

Hustler EZFEED SM130 with wireless scales RRP \$79970 + GST,

#### **Special Price \$75995 + GST**

Finance options avaiable to suit your cashflow. Contact us now!