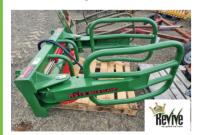

## 'NEED A HAND THIS SEASON? HUSTLER IS NZ FARMER'S PREFERRED CHOICE

- · HUGE 38mm pins with replaceable. greasable bushes
- · Will handle any size of round and square bale
- · Slim hands for closer stacking
- 3 position adjustable hands

- Great for round bales
- · Super compact design means bale is held close to the tractor
- Slim profile hands allow very close stacking
- **Excellent visability**

IN STOCK NOW

All common Hitches available! MX, P20, Euro & Telehandlers

SOFTHANDS LM100

From \$3590