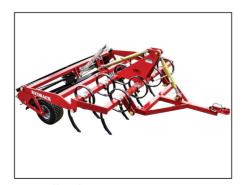

Klough 3.0m Cultivator \$3800 Hooper 1.5m Cultivator \$3350

Aitchison 5.5m Cultivator

Redback 4.6m Cultivator \$12900

Fence-Pro Farmtek Post Driver Fence-Pro Farmtek Post Diver Hyd Top Link & Side Tilt Special Price \$10,200